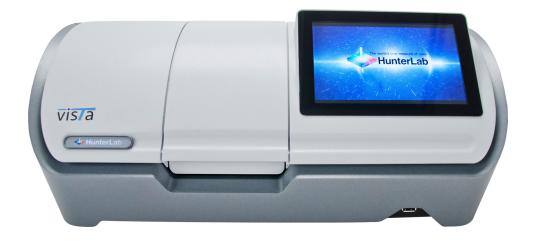

# Vista Quick Start Guide

- 1. Check your product box for the following items:
- Vista Instrument
- Quick start guide
- Power cord
- Didymium filter
- Flash drive

**Note:** Please retain the packaging in case of instrument return to HunterLab.

**2.** Connect the power cord and optional network cable.

Turn the power on using the rocker switch on the right side of the instrument.

 Once inside the software, the Color Data screen is automatically displayed.