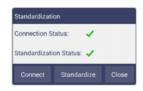

 STANDARDIZATION – To begin, press the Workspace Icon from the upper right corner.

## O

Workspace icon

 Select Standardization from the menu and then press standardization from the screen to initiate this hands-free function.

 READ - Use the Read Measurement button to read samples. This button can be moved around by pressing and dragging to a new location.